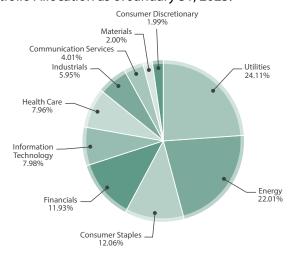

unit offering price. For unit prices other than \$10.00, percentages of initial sales charge, creation and development fee, and deferred sales charges will vary. Early redemption will still cause payment of the deferred sales charge. The table above shows the initial offering period sales charges only.

<sup>4</sup>The creation and development fee is a charge of \$.050 per unit collected at the end of the initial offering period. If the price you pay exceeds \$10 per unit, the creation and development fee will be less than 0.50%; if the price you pay is less than \$10 per unit, the creation and development fee will exceed 0.50%. In addition to the sales charges listed, UITs are subject to annual operating expenses and organization costs.

#### Portfolio Allocation as of January 31, 2023:



### Portfolio Holdings as of January 31, 2023:

| COMMUNICATION Services - 4.01%  CCOI Cogent Communications Holdings Inc.  VZ Verizon Communications Inc.  Consumer Discretionary - 1.99%  HAS Hasbro, Inc.  Consumer Staples - 12.06%  KO The Coca-Cola Company GIS General Mills, Inc.  KMB Kimberly-Clark Corporation PM Philip Morris International Inc. PG The Procter & Gamble Company REYN Reynolds Consumer Products, Inc.  Energy - 22.01%  AM Antero Midstream Corporation CVX Chevron Corporation CVX Devon Energy Corporation CVX Chevron Mobil Corporation FANG Diamondback Energy, Inc. DTM DT Midstream, Inc. XOM Exxon Mobil Corporation KMI Kinder Morgan, Inc. DVN Devon Energy Corporation KMI Kinder Morgan, Inc. OKE ONEOK, Inc. PXD Pioneer Natural Resources Company WMB The Williams Companies, Inc.